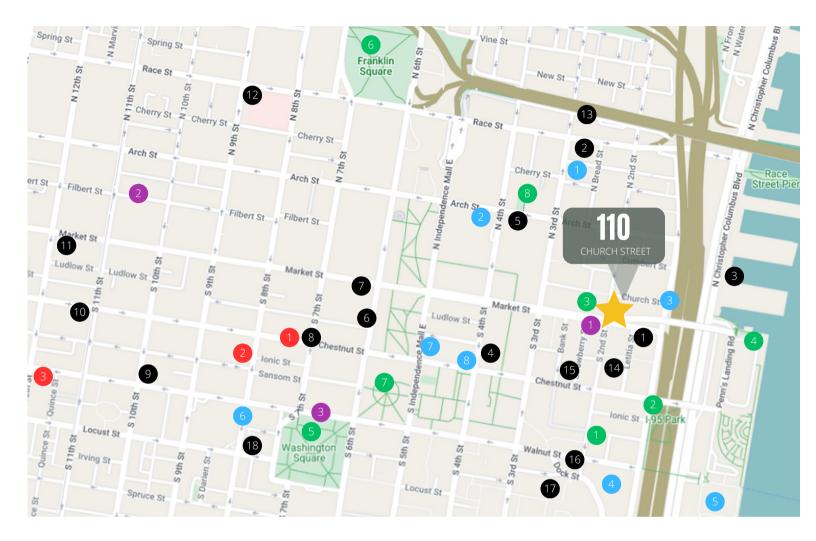

t of the City



Fully built-out, move-in ready suite with exposed brick facades, open ceilings, and class A finishes throughout



Minutes away from Philadelphia's best restaurants, shops, and museums



1,553 SF of office space ideal for creative users, Non-Profits, Day Cares, or traditional







THE FLYNN COMPANY WWW.FLYNNCO.COM | 1621 WOOD STREET, PHILADELPHIA, PA 19103 | 215.561.6565

# **110 CHURCH STREET**

1,553 SF AVAILABLE IMMEDIATELY

## **PROPERTY PHOTOS**







The Flynn Company















THE FLYNN COMPANY SALES & LEASING | PROPERTY MANAGEMENT | CONSTRUCTION SERVICES | PROPERTY MAINTENANC WWW.FLYNNCO.COM | 1621 WOOD STREET, PHILADELPHIA, PA 19103 | 215.561.6565

# **110 CHURCH STREET**

The Flynn Company

## 1,553 SF AVAILABLE IMMEDIATELY

## **AERIAL & AMENITY MAP**



### RESTAURANTS

### PARKING



#### THE FLYNN COMPANY

SALES & LEASING | PROPERTY MANAGEMENT | CONSTRUCTION SERVICES | PROPERTY MAINTENANCE WWW.FLYNNCO.COM | 1621 WOOD STREET, PHILADELPHIA, PA 19103 | 215.561.6565



## **110 CHURCH STREET** 1,553 SF AVAILABLE IMMEDIATELY



## FOR MORE INFORMATION PLEASE CONTACT:

JOSEPH NASELLI JNASELLI@FLYNNCO.COM 215-561-6565 X 155

BRENDAN FLYNN BFLYNN@FLYNNCO.COM 215-561-6565 X 152

MICHAEL GALLAGHER MGALLAGHER@FLYNNCO.COM 215-561-6565 X 151

#### THE FLYNN COMPANY

SALES & LEASING | PROPERTY MANAGEMENT | CONSTRUCTION SERVICES | PROPERTY MAINTENANCE WWW.FLYNNCO.COM | 1621 WOOD STREET, PHILADELPHIA, PA 19103 | 215.561.6565

All information furnished regarding property for sale or lease is from sources deemed reliable, but no warranty or representat