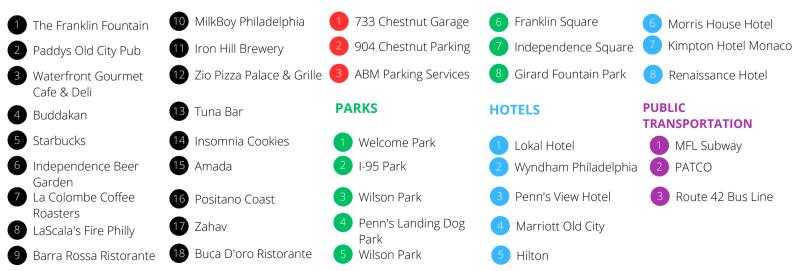

, move-in ready suite with exposed brick facades, open ceilings, and class A finishes throughout



Minutes away from Philadelphia's best restaurants, shops, and museums



1,553 SF of office space ideal for creative users, Non-Profits, Day Cares, or traditional







THE FLYNN COMPANY WWW.FLYNNCO.COM | 1621 WOOD STREET, PHILADELPHIA, PA 19103 | 215.561.6565

# **110 CHURCH STREET**

1,553 SF AVAILABLE IMMEDIATELY

## **PROPERTY PHOTOS**







The Flynn Company















THE FLYNN COMPANY SALES & LEASING | PROPERTY MANAGEMENT | CONSTRUCTION SERVICES | PROPERTY MAINTENANC WWW.FLYNNCO.COM | 1621 WOOD STREET, PHILADELPHIA, PA 19103 | 215.561.6565

# **110 CHURCH STREET**

The Flynn Company

## 1,553 SF AVAILABLE IMMEDIATELY

## **AERIAL & AMENITY MAP**



### RESTAURANTS

### PARKING



#### THE FLYNN COMPANY

SALES & LEASING | PROPERTY MANAGEMENT | CONSTRUCTION SERVICES | PROPERTY MAINTENANCE WWW.FLYNNCO.COM | 1621 WOOD STREET, PHILADELPHIA, PA 19103 | 215.561.6565



## **110 CHURCH STREET** 1,553 SF AVAILABLE IMMEDIATELY



## FOR MORE INFORMATION PLEASE CONTACT:

JOSEPH NASELLI JNASELLI@FLYNNCO.COM 215-561-6565 X 155

BRENDAN FLYNN BFLYNN@FLYNNCO.COM 215-561-6565 X 152

MICHAEL GALLAGHER MGALLAGHER@FLYNNCO.COM 215-561-6565 X 151

#### THE FLYNN COMPANY

SALES & LEASING | PROPERTY MANAGEMENT | CONSTRUCTION SERVICES | PROPERTY MAINTENANCE WWW.FLYNNCO.COM | 1621 WOOD STREET, PHILADELPHIA, PA 19103 | 215.561.6565

All information furnished regarding property for sale or lease is from sources deemed reliable, but no warranty or representation is made as to the accuracy t